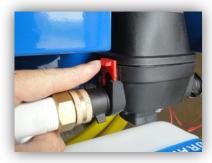

## Removing hoses from pump

Pump and hoses assembled

Locate locking pin

Lift locking pin

Remove locking pin

Carefully remove hose & fitting from pump body

To reassemble, carefully re-insert fitting into pump body, insert pin and push down pin to lock in place.