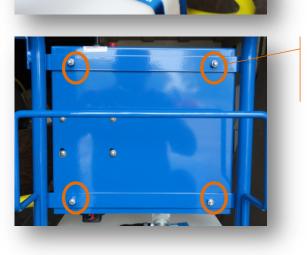

## **Removing Pump Box from Handle**

Remove Locking screw - When closing box Only hand tighten

Remove Pump Box Cover

Remove 4 box screws

To reassemble just repeat the above in reverse order