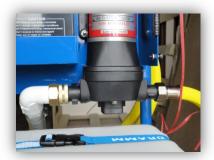

## Removing hoses from pump

Pump and hoses assembled

Locate locking pin

Lift locking pin

Remove locking pin

Carefully remove hose & fitting from pump body

To reassemble, carefully re-insert fitting into pump body, insert pin and push down pin to lock in place.