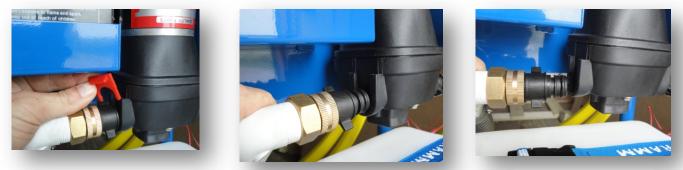

## **Removing Pump Box from Handle**

Remove Locking screw - When closing box Only hand tighten

Remove Pump Box Cover

Remove 4 box screws

To reassemble just repeat the above in reverse order

## Removing hoses from pump

Pump and hoses assembled

Locate locking pin

Lift locking pin

Remove locking pin

Carefully remove hose & fitting from pump body

To reassemble, carefully re-insert fitting into pump body, insert pin and push down pin to lock in place.