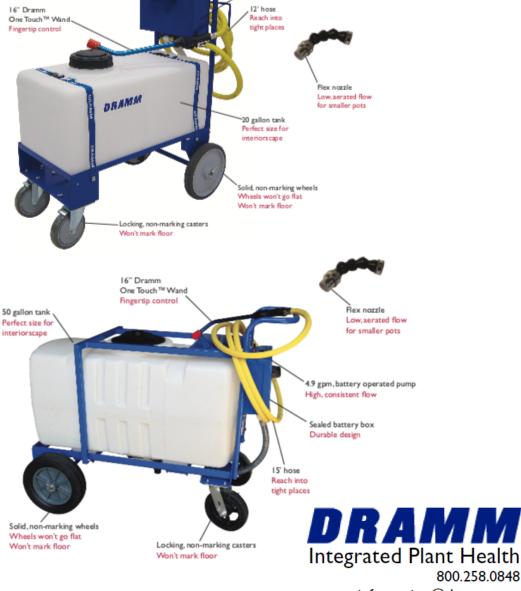

#### To Charge:

1.Place switch in "charge" position.

2.Plug charger in special plug on water Cart Pump/Power box.

3.Plug Charger into 110V wall outlet.

4.when indicator light is green, battery is fully charged.

NOTE: Water cart cannot be operating while charger is attached.

To Operate:

1. Fill unit with desired amount of water.

2. Place switch in "Run" position. (Pump will run momentarily)

3. Place Watering Wand tip in fill opening on top of tank.