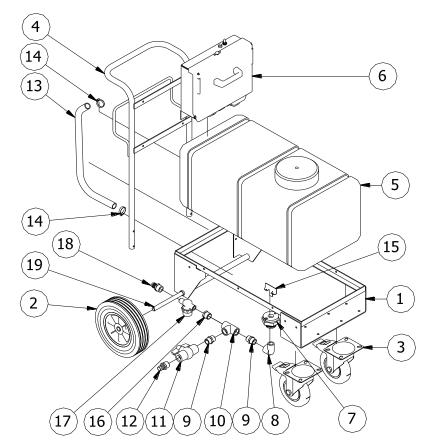

# Wiring Layout

| 1  | D11093B | Cart 20 Gallon             | 1 |
|----|---------|----------------------------|---|
| 2  | 500006  | Wheel 2x10                 | 2 |
| 3  | 500051  | Caster Swivel 1x6          | 2 |
| 4  | D11096  | Handle Assembly            | 1 |
| 5  | 610020  | Tank 20 Gallon             | 1 |
| 6  | D11909  | Control Box Assembly       | 1 |
| 7  | 10501   | Bulkhead fitting 3/4 FPT   | 1 |
| 8  | 220108  | Elbow 3/4 PT Street PVC    | 1 |
| 9  | 220004  | Hex Nipple 3/4 NY          | 2 |
| 10 | 220606  | Tee 3/4 FPT PVC            | 1 |
| 11 | 230026  | Valve Ball 3/4 Dura PVC    | 1 |
| 12 | 220203  | Barb 3/4x3/4 MPT NY        | 1 |
| 13 | 250020  | 3/4"x 27-1/2" Suction Hose | 1 |
| 14 | 220402  | Clamp Hose 5/16Wx1-1/4H    | 2 |
| 15 | D11305  | Anti-Vortex                | 1 |
| 16 | 220019  | Bushing 1/2PT x 3/4PG ny   | 1 |
| 17 | 290004  | Filter Inline Viton        | 1 |
| 18 | 220222  | Barb 3/4 x 1/2 FPT NY      | 1 |
| 19 | D11098C | Axle MSO 2011              | 1 |
|    | 330100  | Charger                    | 1 |
|    |         |                            |   |