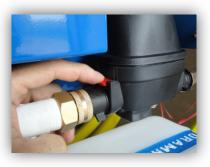

## Removing hoses from pump

Pump and hoses assembled

Locate locking pin

Lift locking pin

Remove locking pin

Carefully remove hose & fitting from pump body

To reassemble, carefully re-insert fitting into pump body, insert pin and push down pin to lock in place.