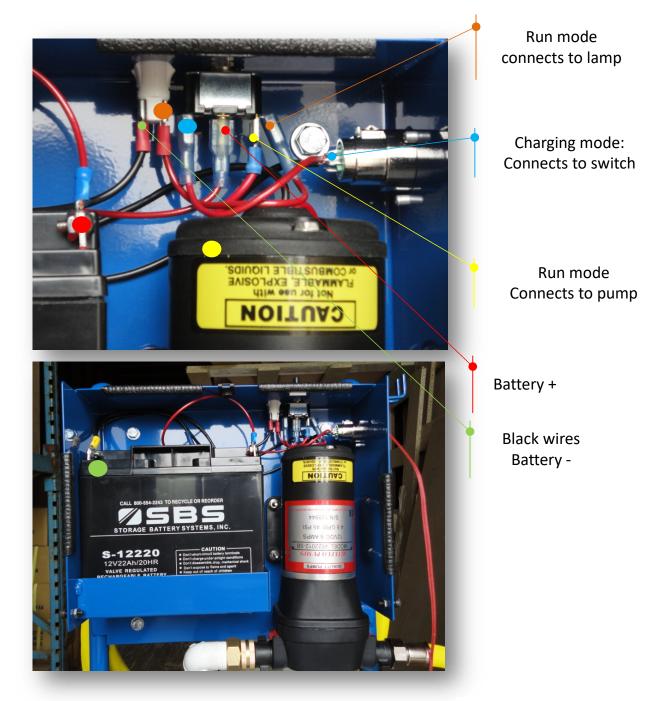

# Wiring Layout

| 1  | D11093B | Cart 20 Gallon             | 1 |
|----|---------|----------------------------|---|
| 2  | 500006  | Wheel 2x10                 | 2 |
| 3  | 500051  | Caster Swivel 1x6          | 2 |
| 4  | D11096  | Handle Assembly            | 1 |
| 5  | 610020  | Tank 20 Gallon             | 1 |
| 6  | D11909  | Control Box Assembly       | 1 |
| 7  | 10501   | Bulkhead fitting 3/4 FPT   | 1 |
| 8  | 220108  | Elbow 3/4 PT Street PVC    | 1 |
| 9  | 220004  | Hex Nipple 3/4 NY          | 2 |
| 10 | 220606  | Tee 3/4 FPT PVC            | 1 |
| 11 | 230026  | Valve Ball 3/4 Dura PVC    | 1 |
| 12 | 220203  | Barb 3/4x3/4 MPT NY        | 1 |
| 13 | 250020  | 3/4"x 27-1/2" Suction Hose | 1 |
| 14 | 220402  | Clamp Hose 5/16Wx1-1/4H    | 2 |
| 15 | D11305  | Anti-Vortex                | 1 |
| 16 | 220019  | Bushing 1/2PT x 3/4PG ny   | 1 |
| 17 | 290004  | Filter Inline Viton        | 1 |
| 18 | 220222  | Barb 3/4 x 1/2 FPT NY      | 1 |
| 19 | D11098C | Axle MSO 2011              | 1 |
|    | 330100  | Charger                    | 1 |
|    |         |                            |   |

| _                               |             | -               |                 |          | -          |                       | -            |                          |                     |         |                          |                  |                          |             | _                          |                        |                         |                      | _                       |                    |                    | ·                                                                       |
|---------------------------------|-------------|-----------------|-----------------|----------|------------|-----------------------|--------------|--------------------------|---------------------|---------|--------------------------|------------------|--------------------------|-------------|----------------------------|------------------------|-------------------------|----------------------|-------------------------|--------------------|--------------------|-------------------------------------------------------------------------|
|                                 | QTY         | -               | -               | -        | -          | -                     | -            | -                        | -                   | -       | 2                        | 2                | -                        | -           | 2                          | -                      | ۲                       | -                    | 2                       | -                  | 4                  |                                                                         |
| Water Cart Control Box Assembly | DESCRIPTION | PUMP FLOJET 12V | BATTERY 12V 18A | WC20 BOX | WC20 COVER | RECEPTICLE FEMALE Q-G | NUT-J 1/4-20 | THUMB SCREW 1/4-20 × 3/8 | PILOT LIGHT RED 12V | HANDLE  | HHCS 5/16-18 X 3/4 GR5 z | WASHER LOCK 5/16 | NUT SUPPLIED WITH SWITCH | BOOT SWITCH | PORT ADPT 3/4MGH - FLOWJET | ELBOW 3/4PT STREET PVC | ADPT FGH SWVLx3/4FPT BR | BARB 3/4 x 3/4MPT NY | SCREW SHLD #10-24 x 3/8 | SWITCH TOGGLE SPDT | EDGING 3 inch each |                                                                         |
|                                 |             |                 |                 |          | M          | R                     | R            |                          |                     |         | Ŧ                        |                  |                          | 8           | 8                          |                        |                         |                      | SC                      | SV                 |                    |                                                                         |
|                                 | PART NO.    | 200042          | 330000          | D11907   | D11908     | C3F                   | 114103       | 114053                   | 320032              | 8300875 | 110021                   | 110321           | SWITCH NUT               | 310102      | 220027                     | 220108                 | 220025                  | 220203               | 110500                  | 310005             | 100100             |                                                                         |
|                                 | ITEM        | -               | 2               | e        | 4          | 2                     | ω            | ი                        | 10                  | 1       | 12                       |                  |                          | 15          | 16                         | 17                     | 18                      | 19                   | 20                      | 21                 | 22                 | <i>V</i> I0                                                             |
|                                 |             | (               |                 |          | (10)       |                       |              | (4)                      |                     |         |                          |                  |                          |             |                            |                        |                         |                      |                         |                    |                    | $\begin{bmatrix} 1 \\ 1 \\ 1 \\ 1 \\ 1 \\ 1 \\ 1 \\ 1 \\ 1 \\ 1 $       |
|                                 |             |                 |                 |          |            |                       |              |                          |                     |         |                          |                  |                          |             |                            |                        |                         |                      |                         | _                  |                    | DRA<br>Integrated Plant Health<br>800.258.0848<br>information@dramm.com |