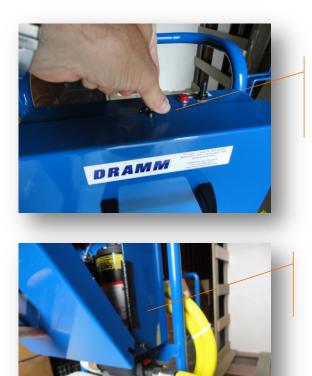

## **Removing Pump Box from Handle**

Remove Locking screw - When closing box Only hand tighten

Remove Pump Box Cover

Remove 4 box screws

To reassemble just repeat the above in reverse order